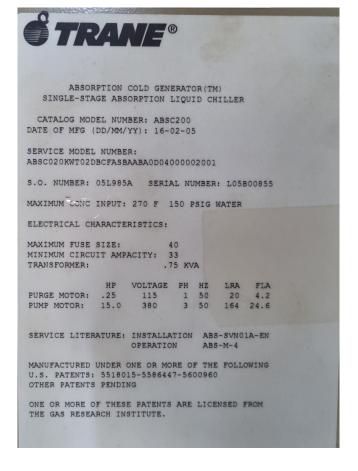

## **Used Trane ABSC200 Absorption chiller**

Trane ABSC 200 single stage Steam/Hot water absorption water chiller // Refrigerant Lithium Bromide // Year of manufacturing 2005 with few running hours. For all the other specs, see the picture of the manufacturer model plate or the attached pdf file. When this chiller was operational, it worked in conjunction with a Polacel Coolingtower product number 13016. \*All components of this used chiller will be tested on adequate performance, leak free condition (condensing blocks), compressors, fans, control panel, and so forth). Choosing HOSBV means buying with warranty. We perform a industrial cleaning. if requested we can arrange your shipment.