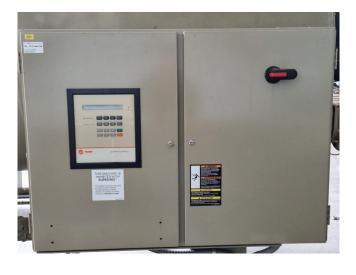

### **Specifications**

| Brand            | Trane                  |
|------------------|------------------------|
| Туре             | ABSC200 Absorption     |
|                  | chiller                |
| Product type     | Absorption Chiller     |
| Capacity kW      | 393,0                  |
| Capacity Tons    | 111,7                  |
| Refrigerant      | Other                  |
| Refrigerant Type | Lithium Bromide        |
| Pump             | ✓                      |
| Weight in kg.    | Shipping weight: 5445  |
|                  | kg / Operating weight: |
|                  | 7415 kg                |
| Sizes            | 4293x1651x2337 mm      |
|                  | (LxWxH)                |
| Display          | Trane Adaptive control |
| Remarks          | Y.o.b. 2005            |
| Stock            | 1                      |

## **Used Trane ABSC200 Absorption chiller**

Trane ABSC 200 single stage Steam/Hot water absorption water chiller // Refrigerant Lithium Bromide // Year of manufacturing 2005 with few running hours. For all the other specs, see the picture of the manufacturer model plate or the attached pdf file. When this chiller was operational, it worked in conjunction with a Polacel Coolingtower product number 13016. \*All components of this used chiller will be tested on adequate performance, leak free condition (condensing blocks), compressors, fans, control panel, and so forth). Choosing HOSBV means buying with warranty. We perform a industrial cleaning. if requested we can arrange your shipment.