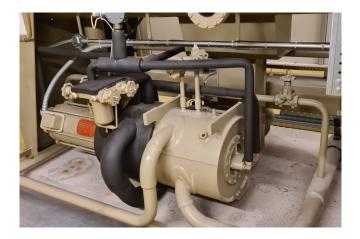

## **Used Trane ABSC200 Absorption chiller**

Trane ABSC 200 single stage Steam/Hot water absorption water chiller // Refrigerant Lithium Bromide // Year of manufacturing 2005 with few running hours. For all the other specs, see the picture of the manufacturer model plate or the attached pdf file. When this chiller was operational, it worked in conjunction with a Polacel Coolingtower product number 13016. \*All components of this used chiller will be tested on adequate performance, leak free condition (condensing blocks), compressors, fans, control panel, and so forth). Choosing HOSBV means buying with warranty. We perform a industrial cleaning. if requested we can arrange your shipment.