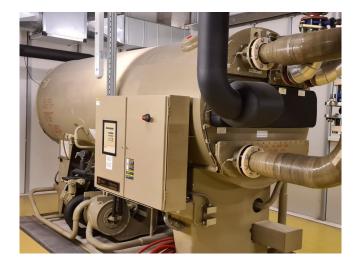

## **Used Trane ABSC200 Absorption chiller**

Trane ABSC 200 single stage Steam/Hot water absorption water chiller // Refrigerant Lithium Bromide // Year of manufacturing 2005 with few running hours. For all the other specs, see the picture of the manufacturer model plate or the attached pdf file. When this chiller was operational, it worked in conjunction with a Polacel Coolingtower product number 13016. \*All components of this used chiller will be tested on adequate performance, leak free condition (condensing blocks), compressors, fans, control panel, and so forth). Choosing HOSBV means buying with warranty. We perform a industrial cleaning. if requested we can arrange your shipment.