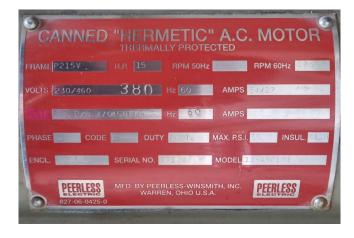

## **Used Trane ABSC200 Absorption chiller**

Trane ABSC 200 single stage Steam/Hot water absorption water chiller // Refrigerant Lithium Bromide // Year of manufacturing 2005 with few running hours. For all the other specs, see the picture of the manufacturer model plate or the attached pdf file. When this chiller was operational, it worked in conjunction with a Polacel Coolingtower product number 13016. \*All components of this used chiller will be tested on adequate performance, leak free condition (condensing blocks), compressors, fans, control panel, and so forth). Choosing HOSBV means buying with warranty. We perform a industrial cleaning. if requested we can arrange your shipment.