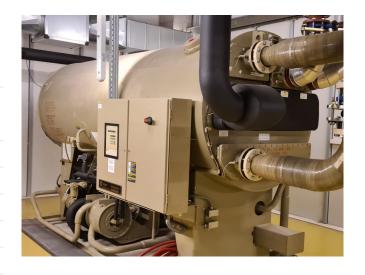

## **Used Trane ABSC200 Absorption chiller**

Trane ABSC 200 single stage Steam/Hot water absorption water chiller // Refrigerant Lithium Bromide // Year of manufacturing 2005 with few running hours. For all the other specs, see the picture of the manufacturer model plate or the attached pdf file. When this chiller was operational, it worked in conjunction with a Polacel Coolingtower product number 13016. \*All components of this used chiller will be tested on adequate performance, leak free condition (condensing blocks), compressors, fans, control panel, and so forth). Choosing HOSBV means buying with warranty. We perform a industrial cleaning. if requested we can arrange your shipment.