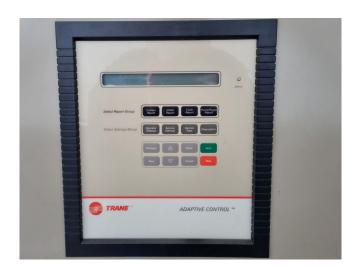

### **Specifications**

| Brand            | Trane                  |
|------------------|------------------------|
| Туре             | ABSC200 Absorption     |
|                  | chiller                |
| Product type     | Absorption Chiller     |
| Capacity kW      | 393,0                  |
| Capacity Tons    | 111,7                  |
| Refrigerant      | Other                  |
| Refrigerant Type | Lithium Bromide        |
| Pump             | ✓                      |
| Weight in kg.    | Shipping weight: 5445  |
|                  | kg / Operating weight: |
|                  | 7415 kg                |
| Sizes            | 4293x1651x2337 mm      |
|                  | (LxWxH)                |
| Display          | Trane Adaptive control |
| Remarks          | Y.o.b. 2005            |
| Stock            | 1                      |